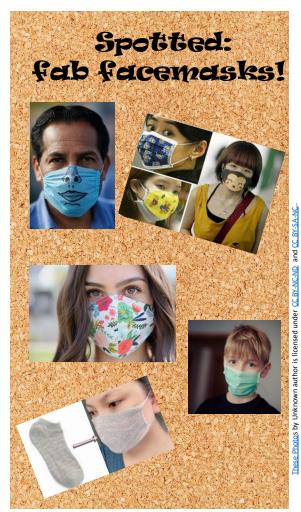

# Lockdown Lift Up's Lowdown on: Face Coverings

Welcome! This week the government announced that face coverings must be worn on all public transport and in hospitals (unless there is a specific reason not to). It is important to wear a face covering in busy places to help stop Covid-19 spreading. Some people will choose to wear their face masks in places like shops too. It makes people look a bit strange and it is very new to us in the UK, but in places like China it is very common to wear face masks when travelling through busy cities.

#### How to guide:

- -> The mask must cover your nose and mouth.
- -> Wear a facemask on public transport (except school buses).
- -> Wear a facemask in hospitals.
- ->Try not to touch your mask once it is on.
- -> Wash your mask when you get home.
- -> You can take it off for a quick drink if needed.
- -> You can make your own facemask or buy them.

#### Make your own....

Use a search engine to find out how to make your own mask. You can even learn how to make one out of old SOCKS!

The BBC and Good to Know have some clear instructions.

Joe Wicks is reducing his PE days to: Monday, Wednesday and Saturday